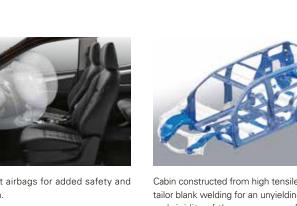

## turn CONCERN into CONFIDENCE

Electronic Stability Control (ESC) detects if the vehicle is under or oversteering.

Dual front airbags for added safety protection.

Cabin constructed from high tensile steel and tailor blank welding for an unyielding strength and rigidity of the passenger safety cell.

Anti-lock Brake System (ABS) with Electric Brake force Distribution (EBD) and Brake Assist (BA) features provide great stopping ability and control even on slippery road conditions. Electronic Stability Control (ESC) and Traction Control System (TCS) allows for maximum road grip during acceleration and high speed cornering. High Tensile Steel passenger safety cell, combined with dual front airbags and pretension safety belts assure confidence for occupants.