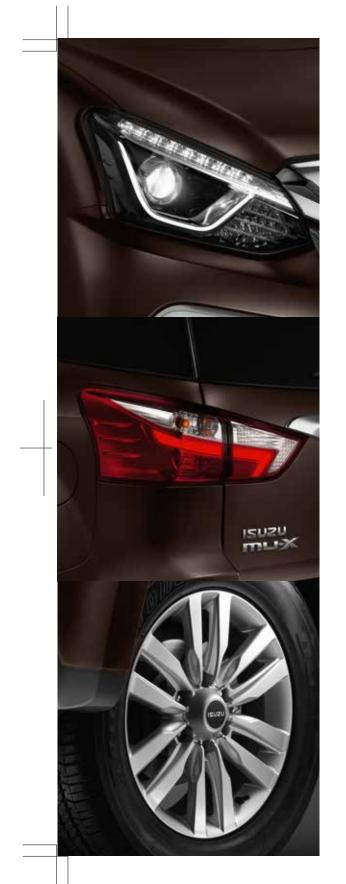

# FIRST impression is made to LAST

One glance is never enough. A striking new look that delivers an impressive personality for the new ISUZU mu-X which invites all eyes to follow.

The new ISUZU mu-X features a signature chrome grille which complements the stunning Bi-LED-Projector headlamps with integrated daytime running lights and Auto leveling function. Adding style to the sides of the vehicle are muscular fenders and new 18-inch alloy wheels which combine to give a dynamic appearance.

Another highlight is the new roof spoiler and LED tail lights which attract attention to leave a lasting impression on all who set their eyes on the new ISUZU mu-X.