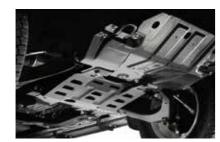

## SMOOTH journey through TOUGH terrain

Underbody protection, front steel plate skid/

4WD shift on-the-fly system allows for simple shift from 2WD high, 4WD high and 4WD low.

Traction Control System (TCS) ensures surefooted grip on all surfaces in all conditions.