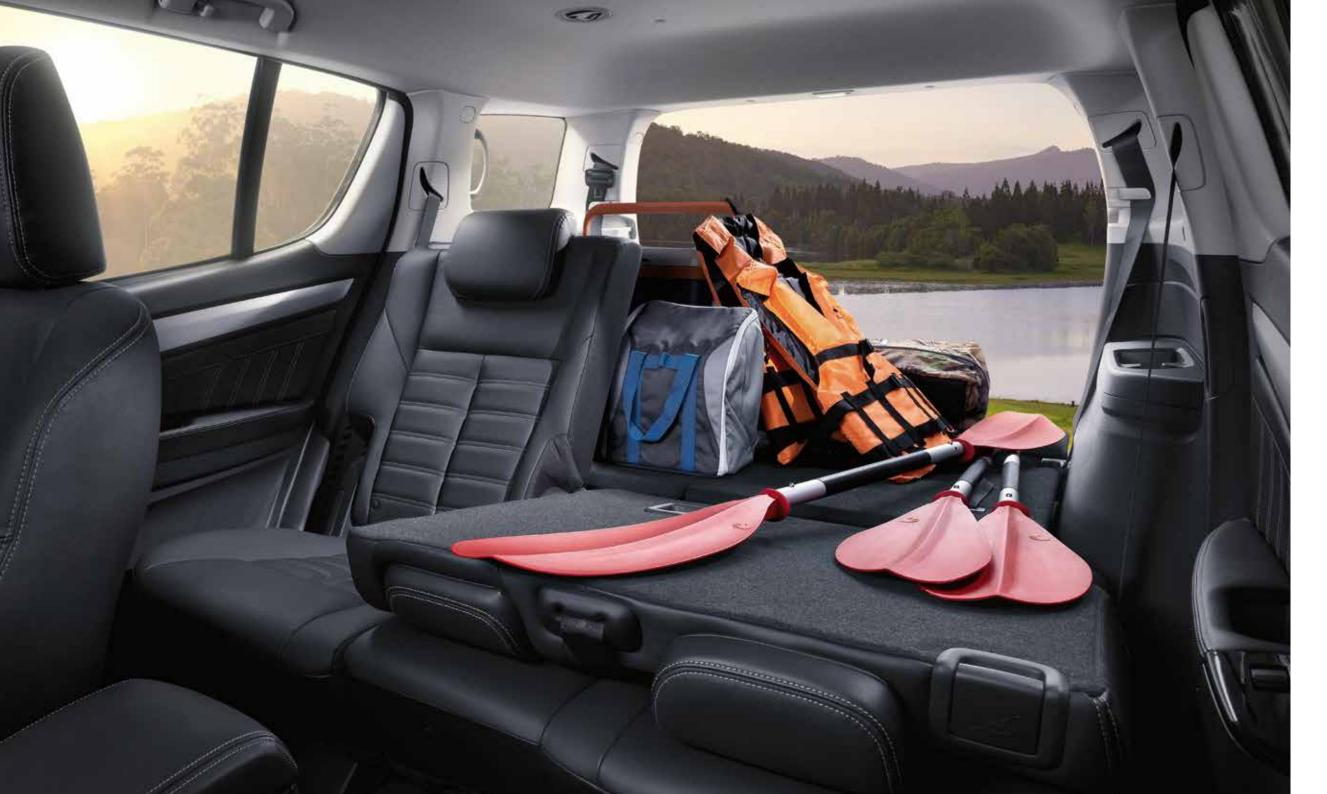

## ONE vehicle

ready to meet every discerning requirement.

Second and third row seats fold flat to allow for maximum load space.

The 40/60 middle seat split design allows for a large load space and space.

Third row seats fold flat to provide extra load space to accommodate extra load space to accommodate 5 occupants.

1 seat folds flat to provide extra load space to accommodate 6 occupants. The essence of the new ISUZU mu-X is defined by the "ISUZU UNIVERSAL DESIGN" concept which creates convenience for both the driver and occupants via a spacious interior that exceeds expectations. The 60:40 second row and 50:50 third row adjustment capabilities allow passenger seats to fold down and create more cargo space for enhanced flexibility to suit a variety of lifestyles. Also featured are plenty of clever storage compartments for personal items. So whether it's urban exploring or outdoor adventure, the new ISUZU mu-X is more than

#### ONE vehicle fits ALL

flat to allow for maximum load allows for a large load space and extra load space to accommodate load space whilst accommodating

The essence of the new ISUZU mu-X is defined by the "ISUZU UNIVERSAL DESIGN" concept which creates convenience for both the driver and occupants via a spacious interior that exceeds expectations.

The 60:40 second row and 50:50 third row adjustment capabilities allow passenger seats to fold down and create more cargo space for enhanced flexibility to suit a variety of lifestyles. Also featured are plenty of clever storage compartments for personal items.

So whether it's urban exploring or outdoor adventure, the new ISUZU mu-X is more than ready to meet every discerning requirement.