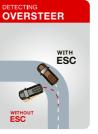

## turn CONCERN into CONFIDENCE

Electronic Stability Control (ESC) detects if the vehicle is under or oversteering.

Dual front airbags for added safety protection.

Cabin constructed from high tensile steel and tailor blank welding for an unyielding strength and rigidity of the passenger safety cell.

Anti-lock Brake System (ABS) with Electric Brake force Distribution (EBD) and Brake Assist (BA) features provide great stopping ability and control even on slippery road conditions. Electronic Stability Control (ESC) and Traction Control System (TCS) allows for maximum road grip during acceleration and high speed cornering. High Tensile Steel passenger safety cell, combined with dual front airbags and pretension safety belts assure confidence for occupants.