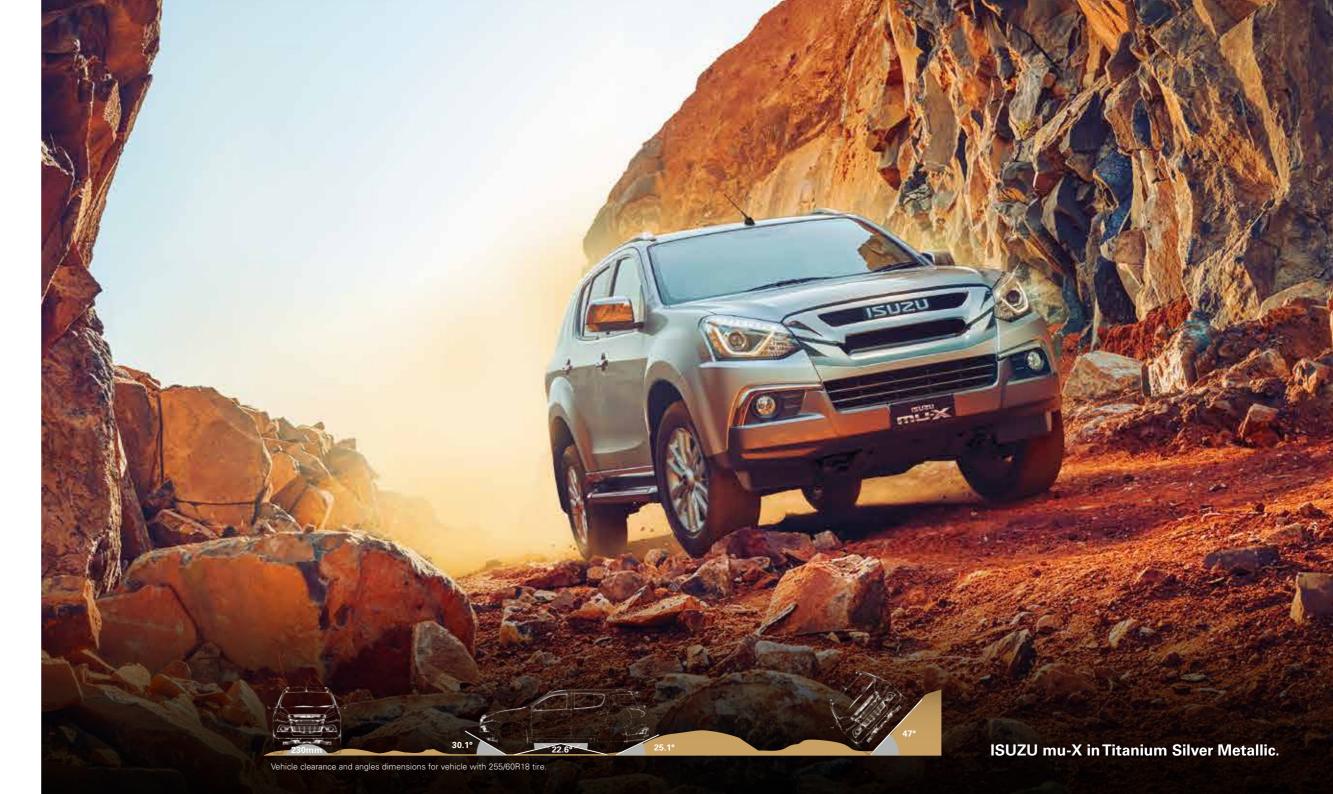

### SMOOTH journey through TOUGH terrain

Step inside the new ISUZU mu-X, and embrace your new adventure destination with ISUZU's effortless Shift-on-the-Fly 4WD system and high-performance off-road technology. The ISUZU mu-X features Traction Control System (TCS) and Electronic Stability Control (ESC) which allows the driver to maintain total control of the car. With optimal ground clearance, excellent 4x4 angles and a well protected underbody to overcome just about any road

Step inside the new ISUZU mu-X, and embrace your new adventure destination with ISUZU's effortless Shift-on-the-Fly 4WD system and high-performance off-road technology.

The ISUZU mu-X features Traction Control System (TCS) and Electronic Stability Control (ESC) which allows the driver to maintain total control of the car. With optimal ground clearance, excellent 4x4 angles and a well protected underbody to overcome just about any road obstacle and deliver you to your destination.