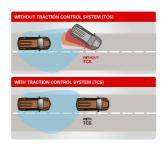

### SMOOTH journey through TOUGH terrain

Step inside the new ISUZU mu-X, and embrace your new adventure destination with ISUZU's effortless Shift-on-the-Fly 4WD system and high-performance off-road technology. The ISUZU mu-X features Traction Control System (TCS) and Electronic Stability Control (ESC) which allows the driver to maintain total control of the car. With optimal ground clearance, excellent 4x4 angles and a well protected underbody to overcome just about any road

## SMOOTH journey through TOUGH terrain

Underbody protection, front steel plate skid/

4WD shift on-the-fly system allows for simple shift from 2WD high, 4WD high and 4WD low.

Traction Control System (TCS) ensures surefooted grip on all surfaces in all conditions.

Step inside the new ISUZU mu-X, and embrace your new adventure destination with ISUZU's effortless Shift-on-the-Fly 4WD system and high-performance off-road technology.

The ISUZU mu-X features Traction Control System (TCS) and Electronic Stability Control (ESC) which allows the driver to maintain total control of the car. With optimal ground clearance, excellent 4x4 angles and a well protected underbody to overcome just about any road obstacle and deliver you to your destination.