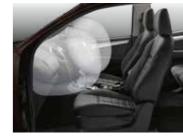

## turn CONCERN into CONFIDENCE

Electronic Stability Control (ESC) detects if the vehicle is under or oversteering.

Dual front airbags for added safety protection.

Cabin constructed from high tensile steel and tailor blank welding for an unyielding strength and rigidity of the passenger safety cell.

Wherever the road ahead takes you, the new ISUZU mu-X delivers safe journeys with its active safety and passive safety systems.

The Hill Start Assist (HSA) function engages automatically on gradients to prevent the ISUZU mu-X rolling when moving from a stationary position while the Hill Descent Control (HDC) allows a smooth hill descent at a controlled speed.

Anti-lock Brake System (ABS) with Electric Brake force Distribution (EBD) and Brake Assist (BA) features provide great stopping ability and control even on slippery road conditions. Electronic Stability Control (ESC) and Traction Control System (TCS) allows for maximum road grip during acceleration and high speed cornering. High Tensile Steel passenger safety cell, combined with dual front airbags and pretension safety belts assure confidence for occupants.