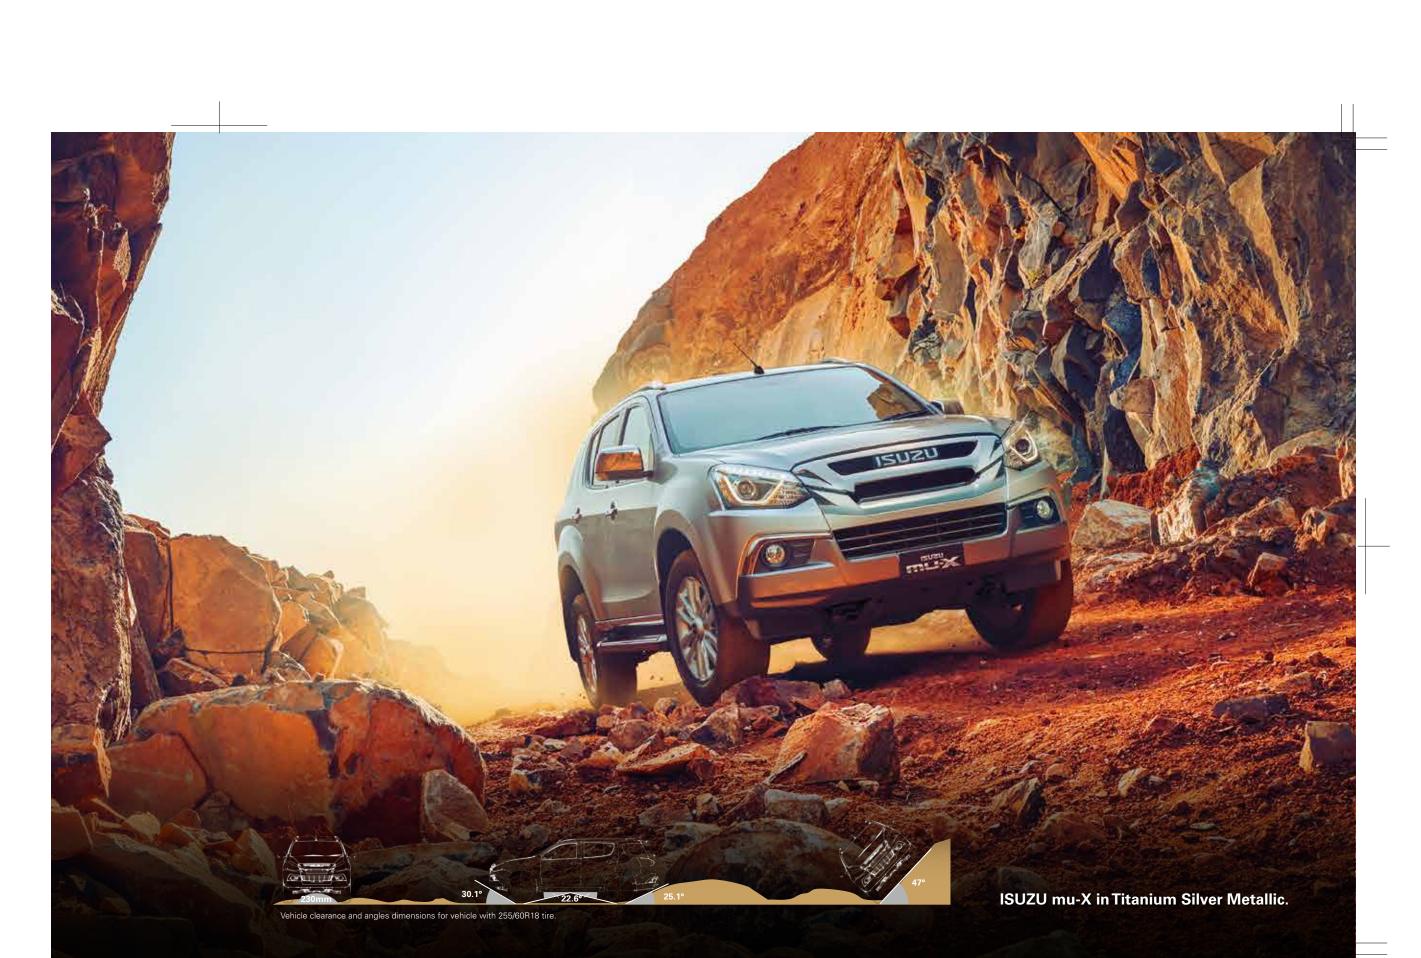

### SMOOTH journey through TOUGH terrain

Step inside the new ISUZU mu-X, and embrace your new adventure destination with ISUZU's effortless Shift-on-the-Fly 4WD system and high-performance off-road technology. The ISUZU mu-X features Traction Control System (TCS) and Electronic Stability Control (ESC) which allows the driver to maintain total control of the car. With optimal ground clearance, excellent 4x4 angles and a well protected underbody to overcome just about any road

obstacle and deliver you to your destination. Explore uncharted boundaries without the effort in the new ISUZU mu-X.

Step inside the new ISUZU mu-X, and embrace your new adventure destination with ISUZU's effortless Shift-on-the-Fly 4WD system and high-performance off-road technology.

The ISUZU mu-X features Traction Control System (TCS) and Electronic Stability Control (ESC) which allows the driver to maintain total control of the car. With optimal ground clearance, excellent 4x4 angles and a well protected underbody to overcome just about any road obstacle and deliver you to your destination.

Explore uncharted boundaries without the effort in the new ISUZU mu-X.