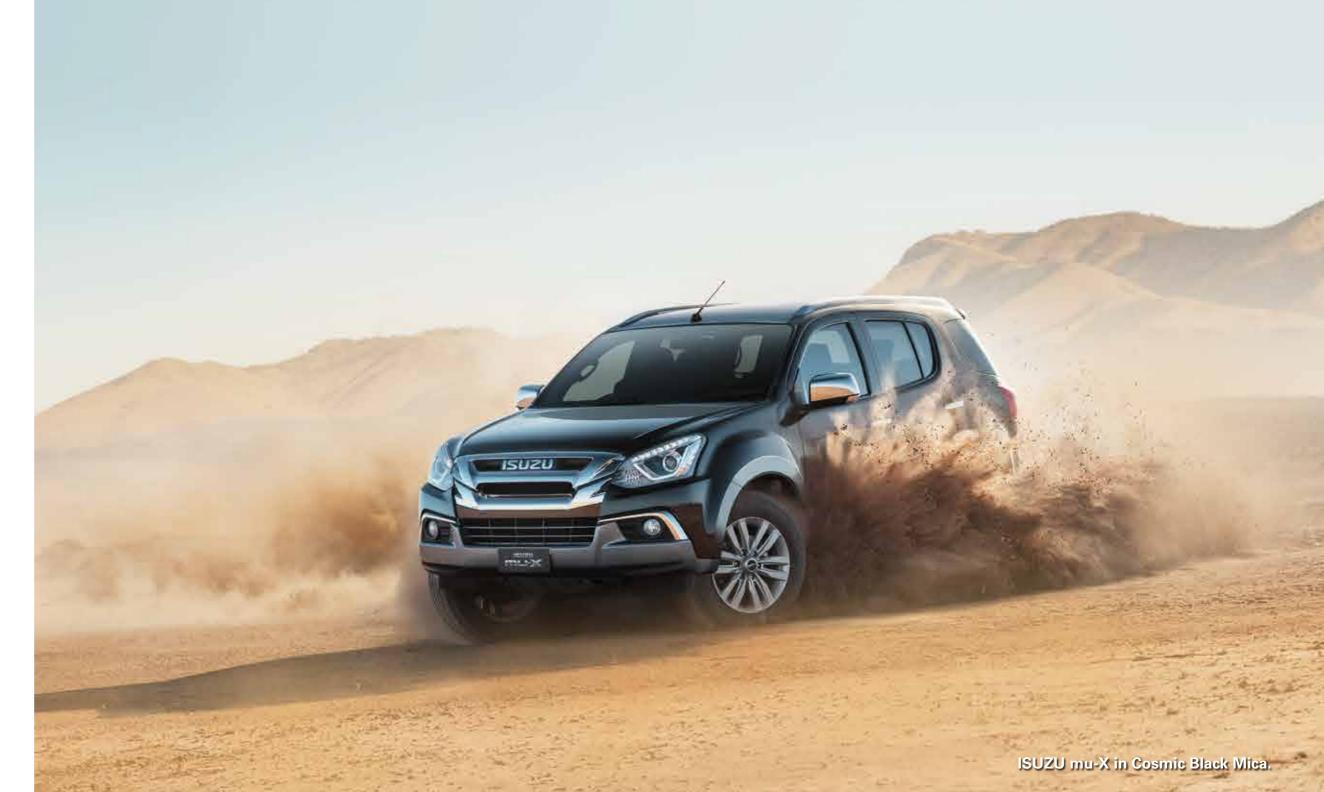

a SIMPLE day can be SPECIAL

Introducing the new ISUZU mu-X which was developed to stand out and stand apart in every aspect. Designed with extra attitude, expressing a true interpretation of an SUV, combined with a luxurious versatile cabin and excellent all-terrain performance. Everyday is extraordinary once you experience the new ISUZU mu-X.

FIRST impression is made to LAST

One glance is never enough. A striking new look that delivers an impressive personality for the new ISUZU mu-X which invites all eyes to follow. The new ISUZU mu-X features a signature chrome grille which complements the stunning Bi-LED-Projector headlamps with integrated daytime running lights and Auto leveling function. Adding style to the sides of the vehicle are muscular fenders and new 18-inch alloy wheels which combine to give a dynamic appearance. Another highlight is the new roof spoiler and LED tail lights which attract attention to leave a lasting impression on all who set their eyes on the new ISUZU mu-X.