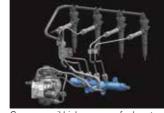

## SMOOTH journey through TOUGH terrain

Underbody protection, front steel plate skid/

4WD shift on-the-fly system allows for simple shift from 2WD high, 4WD high and 4WD low.

Traction Control System (TCS) ensures surefooted grip on all surfaces in all conditions.

Step inside the new ISUZU mu-X, and embrace your new adventure destination with ISUZU's effortless Shift-on-the-Fly 4WD system and high-performance off-road technology.

The ISUZU mu-X features Traction Control System (TCS) and Electronic Stability Control (ESC) which allows the driver to maintain total control of the car. With optimal ground clearance, excellent 4x4 angles and a well protected underbody to overcome just about any road obstacle and deliver you to your destination.

Explore uncharted boundaries without the effort in the new ISUZU mu-X.