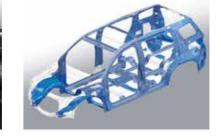

## turn CONCERN into CONFIDENCE

Electronic Stability Control (ESC) detects if the vehicle is under or oversteering.

Dual front airbags for added safety protection.

Cabin constructed from high tensile steel and tailor blank welding for an unyielding strength and rigidity of the passenger safety cell.

Wherever the road ahead takes you, the new ISUZU mu-X delivers safe journeys with its active safety and passive safety systems.

The Hill Start Assist (HSA) function engages automatically on gradients to prevent the ISUZU mu-X rolling when moving from a stationary position while the Hill Descent Control (HDC) allows a smooth hill descent at a controlled speed.

Anti-lock Brake System (ABS) with Electric Brake force Distribution (EBD) and Brake Assist (BA) features provide great stopping ability and control even on slippery road conditions. Electronic Stability Control (ESC) and Traction Control System (TCS) allows for maximum road grip during acceleration and high speed cornering. High Tensile Steel passenger safety cell, combined with dual front airbags and pretension safety belts assure confidence for occupants.