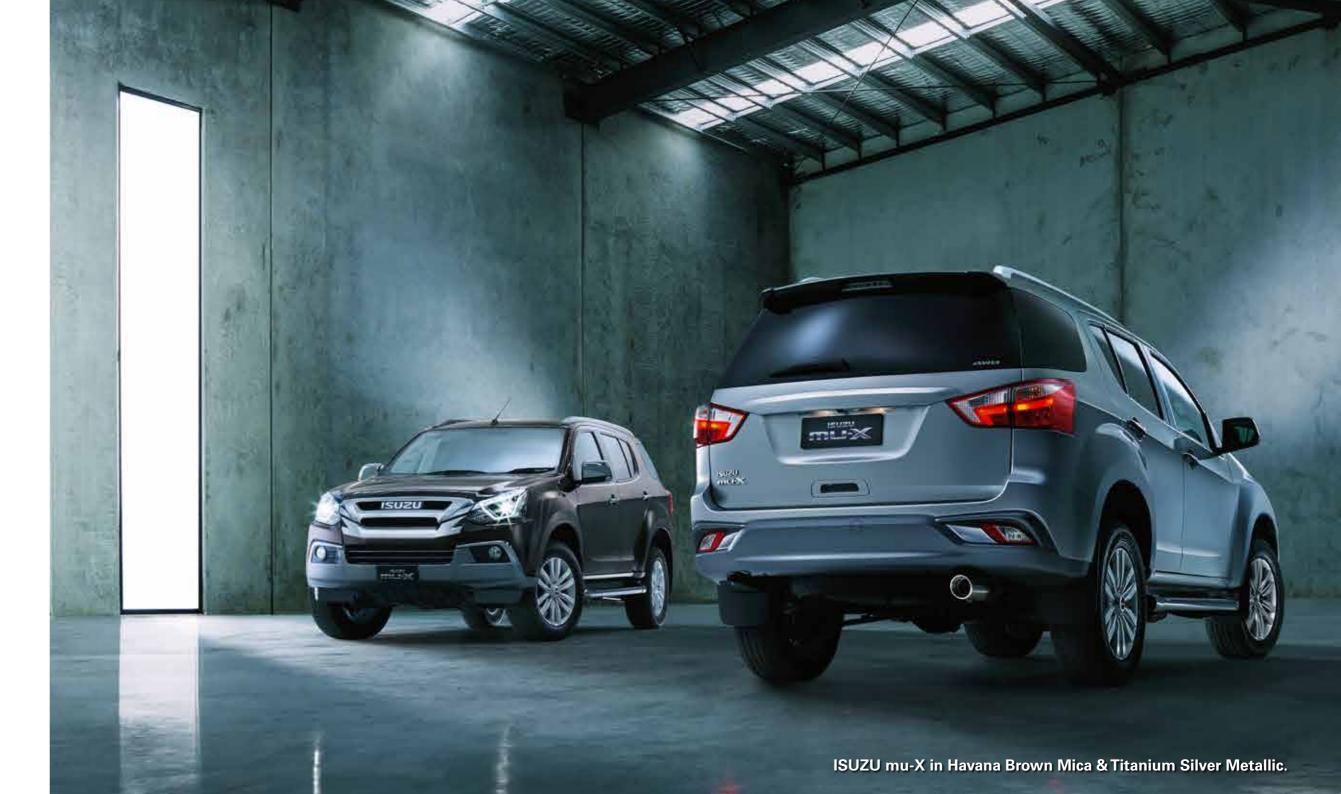

luxurious versatile cabin and excellent all-terrain performance.

Everyday is extraordinary once you experience the new ISUZU mu-X.





# FIRST impression is made to LAST

One glance is never enough. A striking new look that delivers an impressive personality for the new ISUZU mu-X which invites all eyes to follow.

The new ISUZU mu-X features a signature chrome grille which complements the stunning Bi-LED-Projector headlamps with integrated daytime running lights and Auto leveling function. Adding style to the sides of the vehicle are muscular fenders and new 18-inch alloy wheels which combine to give a dynamic appearance.

Another highlight is the new roof spoiler and LED tail lights which attract attention to leave a lasting impression on all who set their eyes on the new ISUZU mu-X.





#### ONE vehicle fits ALL









flat to allow for maximum load allows for a large load space and extra load space to accommodate load space whilst accommodating

The essence of the new ISUZU mu-X is defined by the "ISUZU UNIVERSAL DESIGN" concept which creates convenience for both the driver and occupants via a spacious interior that exceeds expectations.

The 60:40 second row and 50:50 third row adjustment capabilities allow passenger seats to fold down and create more cargo space for enhanced flexibility to suit a variety of lifestyles. Also featured are plenty of clever storage compartments for personal items.

So whether it's urban exploring or outdoor adventure, the new ISUZU mu-X is more than ready to meet every discerning requirement.







#### INDIVIDUAL space created for