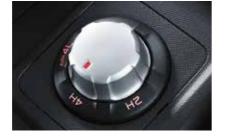

## SMOOTH journey through TOUGH terrain

Underbody protection, front steel plate skid/

4WD shift on-the-fly system allows for simple shift from 2WD high, 4WD high and 4WD low.

Traction Control System (TCS) ensures surefooted grip on all surfaces in all conditions.