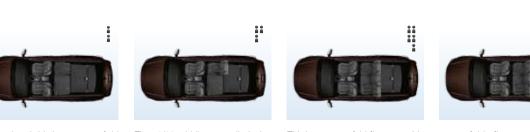

## ONE vehicle

ready to meet every discerning requirement.

Second and third row seats fold flat to allow for maximum load space.

The 40/60 middle seat split design allows for a large load space and space.

Third row seats fold flat to provide extra load space to accommodate extra load space to accommodate 5 occupants.

1 seat folds flat to provide extra load space to accommodate 6 occupants. The essence of the new ISUZU mu-X is defined by the "ISUZU UNIVERSAL DESIGN" concept which creates convenience for both the driver and occupants via a spacious interior that exceeds expectations. The 60:40 second row and 50:50 third row adjustment capabilities allow passenger seats to fold down and create more cargo space for enhanced flexibility to suit a variety of lifestyles. Also featured are plenty of clever storage compartments for personal items. So whether it's urban exploring or outdoor adventure, the new ISUZU mu-X is more than

#### ONE vehicle fits ALL

flat to allow for maximum load allows for a large load space and extra load space to accommodate load space whilst accommodating

The essence of the new ISUZU mu-X is defined by the "ISUZU UNIVERSAL DESIGN" concept which creates convenience for both the driver and occupants via a spacious interior that exceeds expectations.

The 60:40 second row and 50:50 third row adjustment capabilities allow passenger seats to fold down and create more cargo space for enhanced flexibility to suit a variety of lifestyles. Also featured are plenty of clever storage compartments for personal items.

So whether it's urban exploring or outdoor adventure, the new ISUZU mu-X is more than ready to meet every discerning requirement.