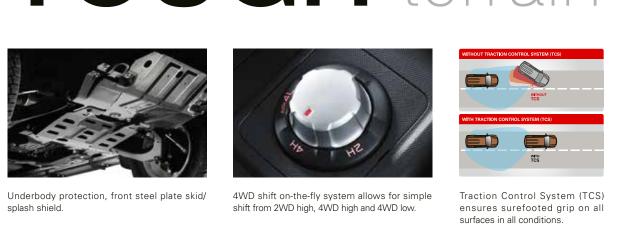

## SMOOTH journey through TOUGH terrain

Underbody protection, front steel plate skid/

4WD shift on-the-fly system allows for simple shift from 2WD high, 4WD high and 4WD low.

Traction Control System (TCS) ensures surefooted grip on all surfaces in all conditions.

Step inside the new ISUZU mu-X, and embrace your new adventure destination with ISUZU's effortless Shift-on-the-Fly 4WD system and high-performance off-road technology.

The ISUZU mu-X features Traction Control System (TCS) and Electronic Stability Control (ESC) which allows the driver to maintain total control of the car. With optimal ground clearance, excellent 4x4 angles and a well protected underbody to overcome just about any road obstacle and deliver you to your destination.