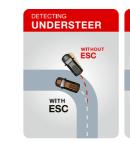

## turn CONCERN into CONFIDENCE

Electronic Stability Control (ESC) detects if the vehicle is under or oversteering.

Dual front airbags for added safety protection.

Cabin constructed from high tensile steel and tailor blank welding for an unyielding strength and rigidity of the passenger safety cell.

Anti-lock Brake System (ABS) with Electric Brake force Distribution (EBD) and Brake Assist (BA) features provide great stopping ability and control even on slippery road conditions. Electronic Stability Control (ESC) and Traction Control System (TCS) allows for maximum road grip during acceleration and high speed cornering. High Tensile Steel passenger safety cell, combined with dual front airbags and pretension safety belts assure confidence for occupants.