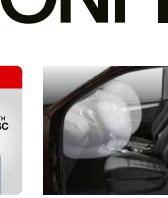

## turn CONCERN into CONFIDENCE

Electronic Stability Control (ESC) detects if the vehicle is under or oversteering.

Dual front airbags for added safety protection.

Cabin constructed from high tensile steel and tailor blank welding for an unyielding strength and rigidity of the passenger safety cell.

Anti-lock Brake System (ABS) with Electric Brake force Distribution (EBD) and Brake Assist (BA) features provide great stopping ability and control even on slippery road conditions. Electronic Stability Control (ESC) and Traction Control System (TCS) allows for maximum road grip during acceleration and high speed cornering. High Tensile Steel passenger safety cell, combined with dual front airbags and pretension safety belts assure confidence for occupants.