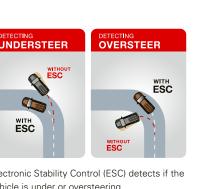

## turn CONCERN into CONFIDENCE

Electronic Stability Control (ESC) detects if the vehicle is under or oversteering.

Dual front airbags for added safety protection.

Cabin constructed from high tensile steel and tailor blank welding for an unyielding strength and rigidity of the passenger safety cell.

Anti-lock Brake System (ABS) with Electric Brake force Distribution (EBD) and Brake Assist (BA) features provide great stopping ability and control even on slippery road conditions. Electronic Stability Control (ESC) and Traction Control System (TCS) allows for maximum road grip during acceleration and high speed cornering. High Tensile Steel passenger safety cell, combined with dual front airbags and pretension safety belts assure confidence for occupants.