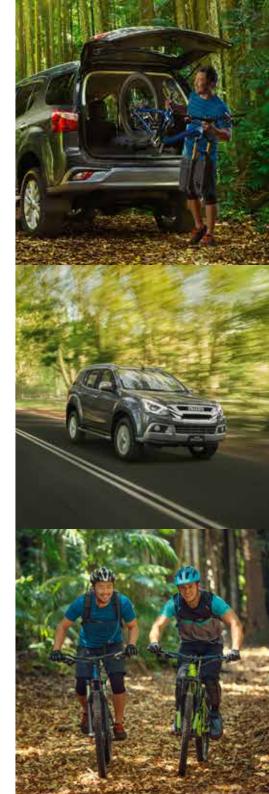

### SMOOTH journey through TOUGH terrain

Step inside the new ISUZU mu-X, and embrace your new adventure destination with ISUZU's effortless Shift-on-the-Fly 4WD system and high-performance off-road technology. The ISUZU mu-X features Traction Control System (TCS) and Electronic Stability Control (ESC) which allows the driver to maintain total control of the car. With optimal ground clearance, excellent 4x4 angles and a well protected underbody to overcome just about any road

obstacle and deliver you to your destination. Explore uncharted boundaries without the effort in the new ISUZU mu-X.

## SMOOTH journey through TOUGH terrain

Underbody protection, front steel plate skid/

4WD shift on-the-fly system allows for simple shift from 2WD high, 4WD high and 4WD low.

Traction Control System (TCS) ensures surefooted grip on all surfaces in all conditions.

Step inside the new ISUZU mu-X, and embrace your new adventure destination with ISUZU's effortless Shift-on-the-Fly 4WD system and high-performance off-road technology.

The ISUZU mu-X features Traction Control System (TCS) and Electronic Stability Control (ESC) which allows the driver to maintain total control of the car. With optimal ground clearance, excellent 4x4 angles and a well protected underbody to overcome just about any road obstacle and deliver you to your destination.

Explore uncharted boundaries without the effort in the new ISUZU mu-X.