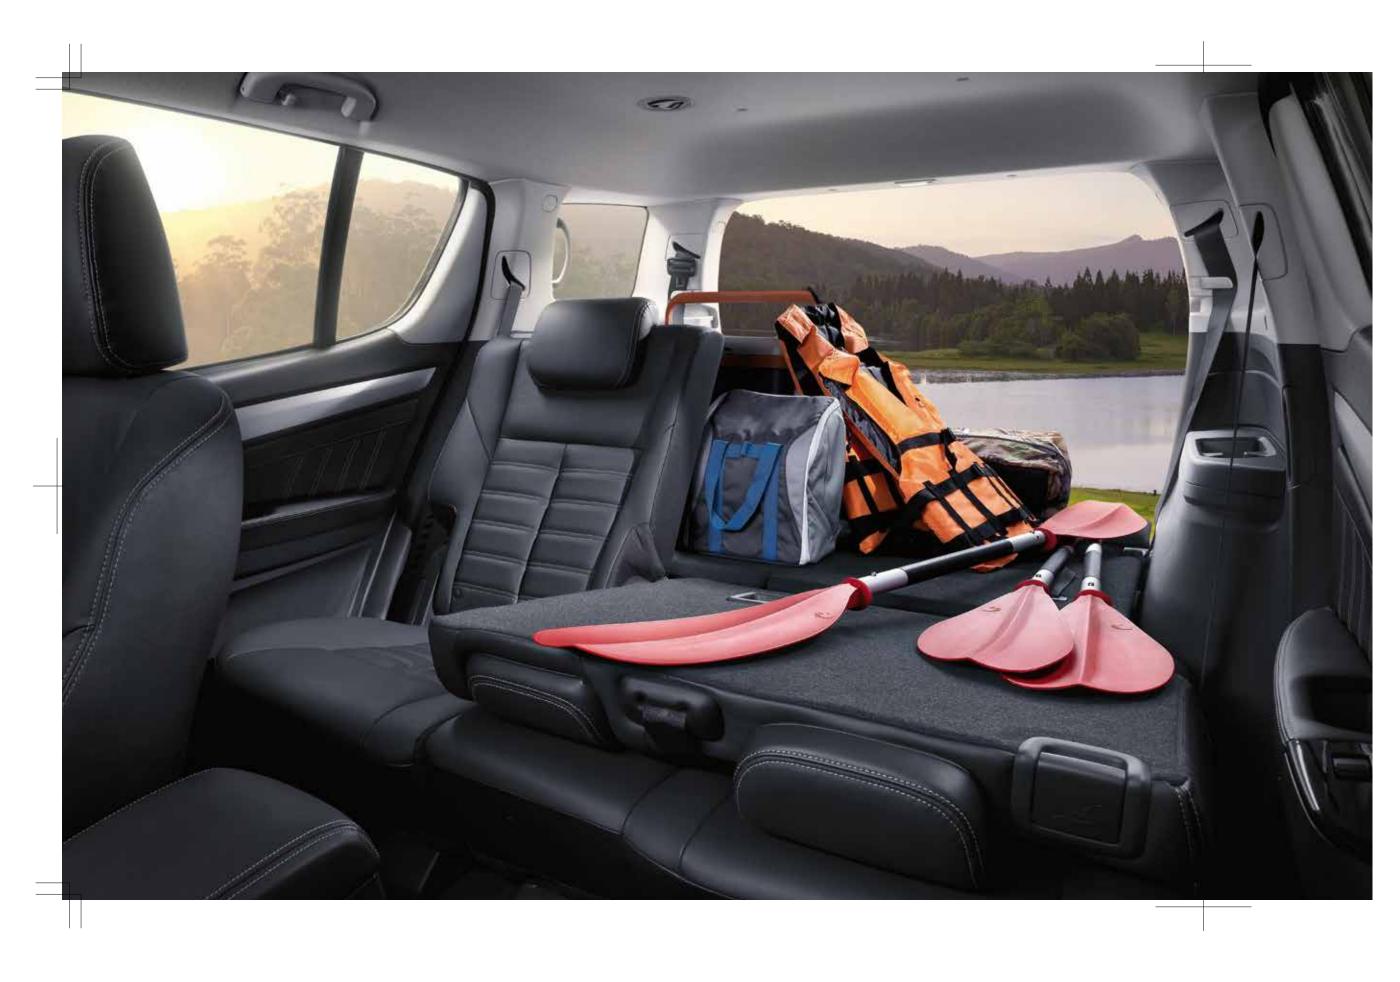

## ONE vehicle

ready to meet every discerning requirement.

Second and third row seats fold flat to allow for maximum load space.

The 40/60 middle seat split design allows for a large load space and space.

Third row seats fold flat to provide extra load space to accommodate extra load space to accommodate 5 occupants.

1 seat folds flat to provide extra load space to accommodate 6 occupants. The essence of the new ISUZU mu-X is defined by the "ISUZU UNIVERSAL DESIGN" concept which creates convenience for both the driver and occupants via a spacious interior that exceeds expectations. The 60:40 second row and 50:50 third row adjustment capabilities allow passenger seats to fold down and create more cargo space for enhanced flexibility to suit a variety of lifestyles. Also featured are plenty of clever storage compartments for personal items. So whether it's urban exploring or outdoor adventure, the new ISUZU mu-X is more than

#### ONE vehicle fits ALL

flat to allow for maximum load allows for a large load space and extra load space to accommodate load space whilst accommodating

The essence of the new ISUZU mu-X is defined by the "ISUZU UNIVERSAL DESIGN" concept which creates convenience for both the driver and occupants via a spacious interior that exceeds expectations.

The 60:40 second row and 50:50 third row adjustment capabilities allow passenger seats to fold down and create more cargo space for enhanced flexibility to suit a variety of lifestyles. Also featured are plenty of clever storage compartments for personal items.

So whether it's urban exploring or outdoor adventure, the new ISUZU mu-X is more than ready to meet every discerning requirement.