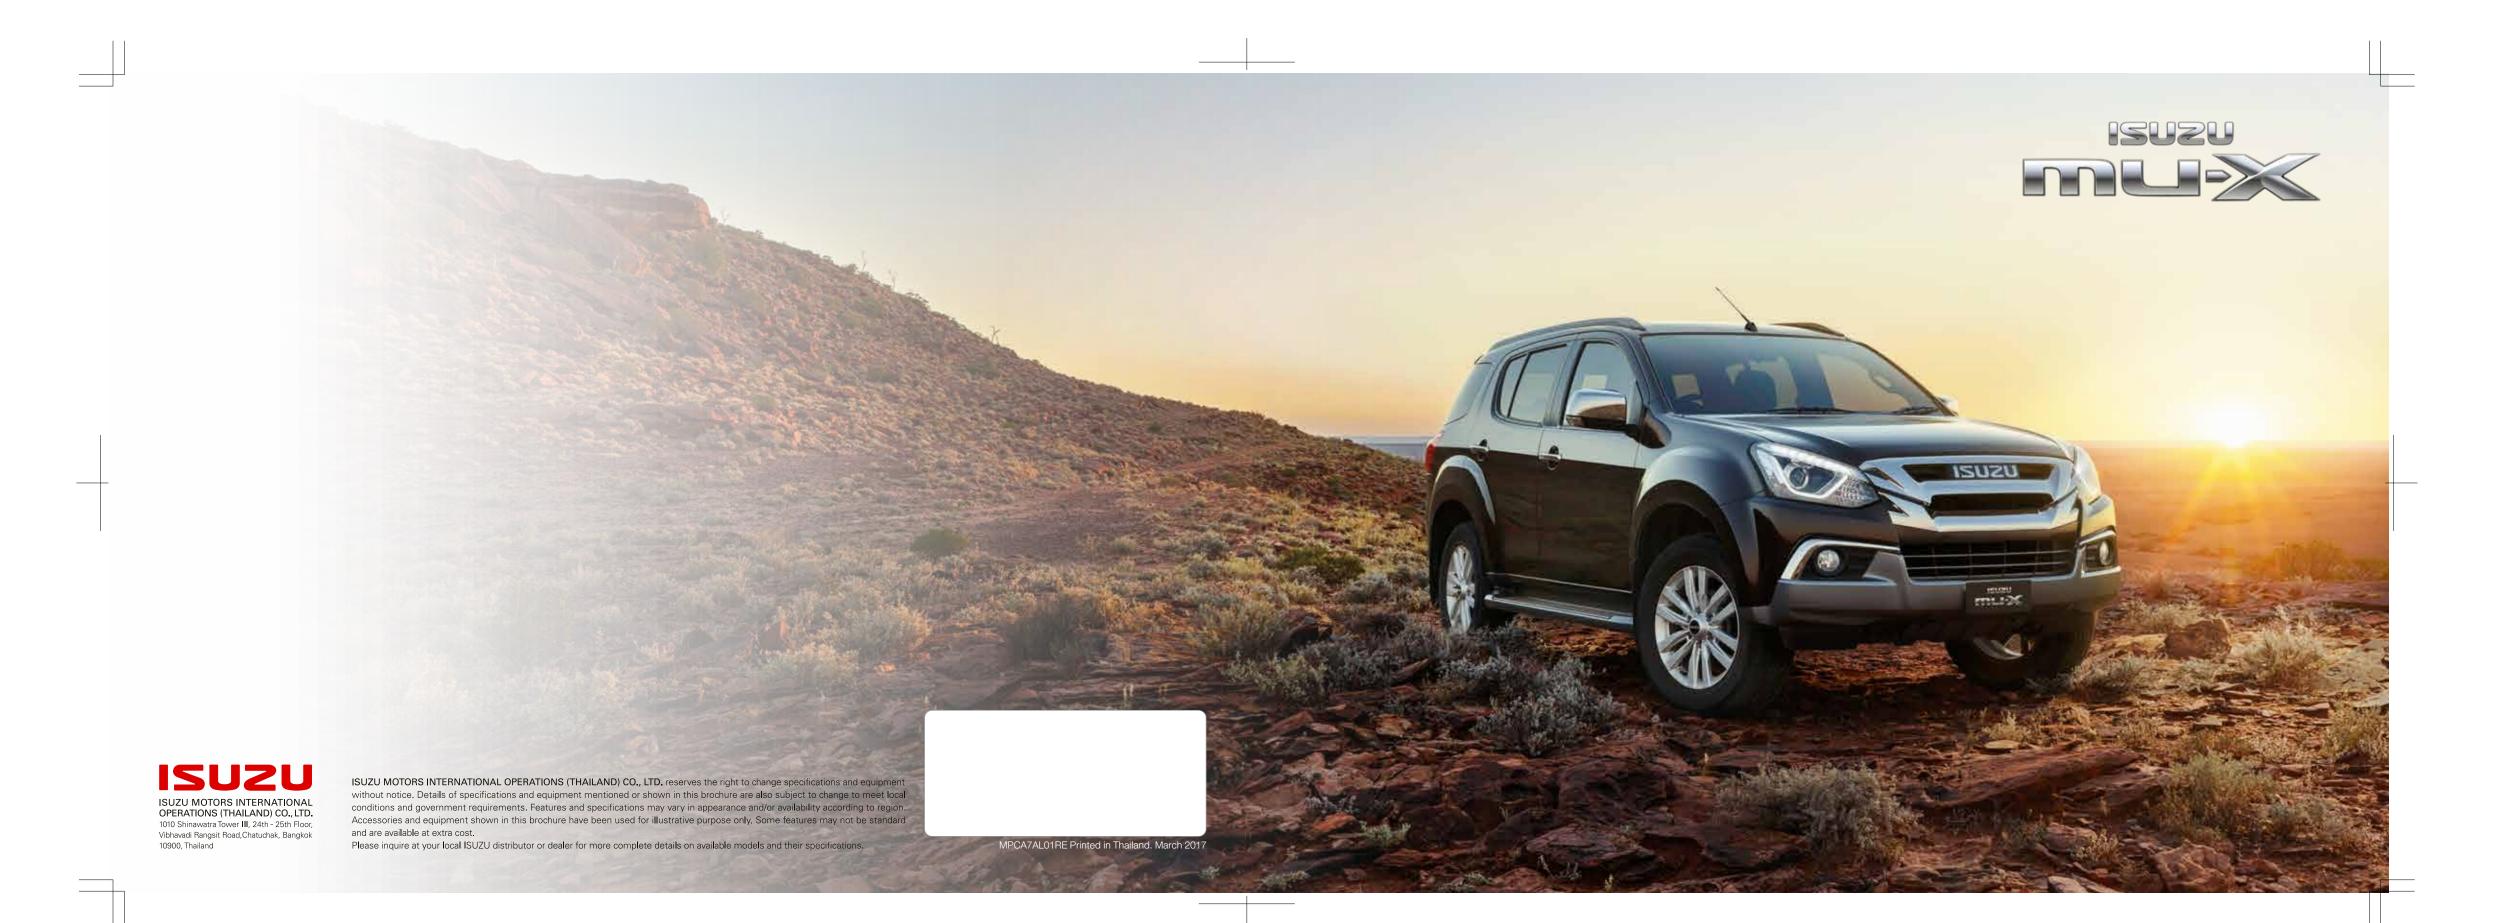

a SIMPLE day can be SPECIAL

Introducing the new ISUZU mu-X which was developed to stand out and stand apart in every aspect. Designed with extra attitude, expressing a true interpretation of an SUV, combined with a luxurious versatile cabin and excellent all-terrain performance. Everyday is extraordinary once you experience the new ISUZU mu-X.

FIRST impression is made to LAST

One glance is never enough. A striking new look that delivers an impressive personality for the new ISUZU mu-X which invites all eyes to follow. The new ISUZU mu-X features a signature chrome grille which complements the stunning Bi-LED-Projector headlamps with integrated daytime running lights and Auto leveling function. Adding style to the sides of the vehicle are muscular fenders and new 18-inch alloy wheels which combine to give a dynamic appearance. Another highlight is the new roof spoiler and LED tail lights which attract attention to leave a lasting impression on all who set their eyes on the new ISUZU mu-X.