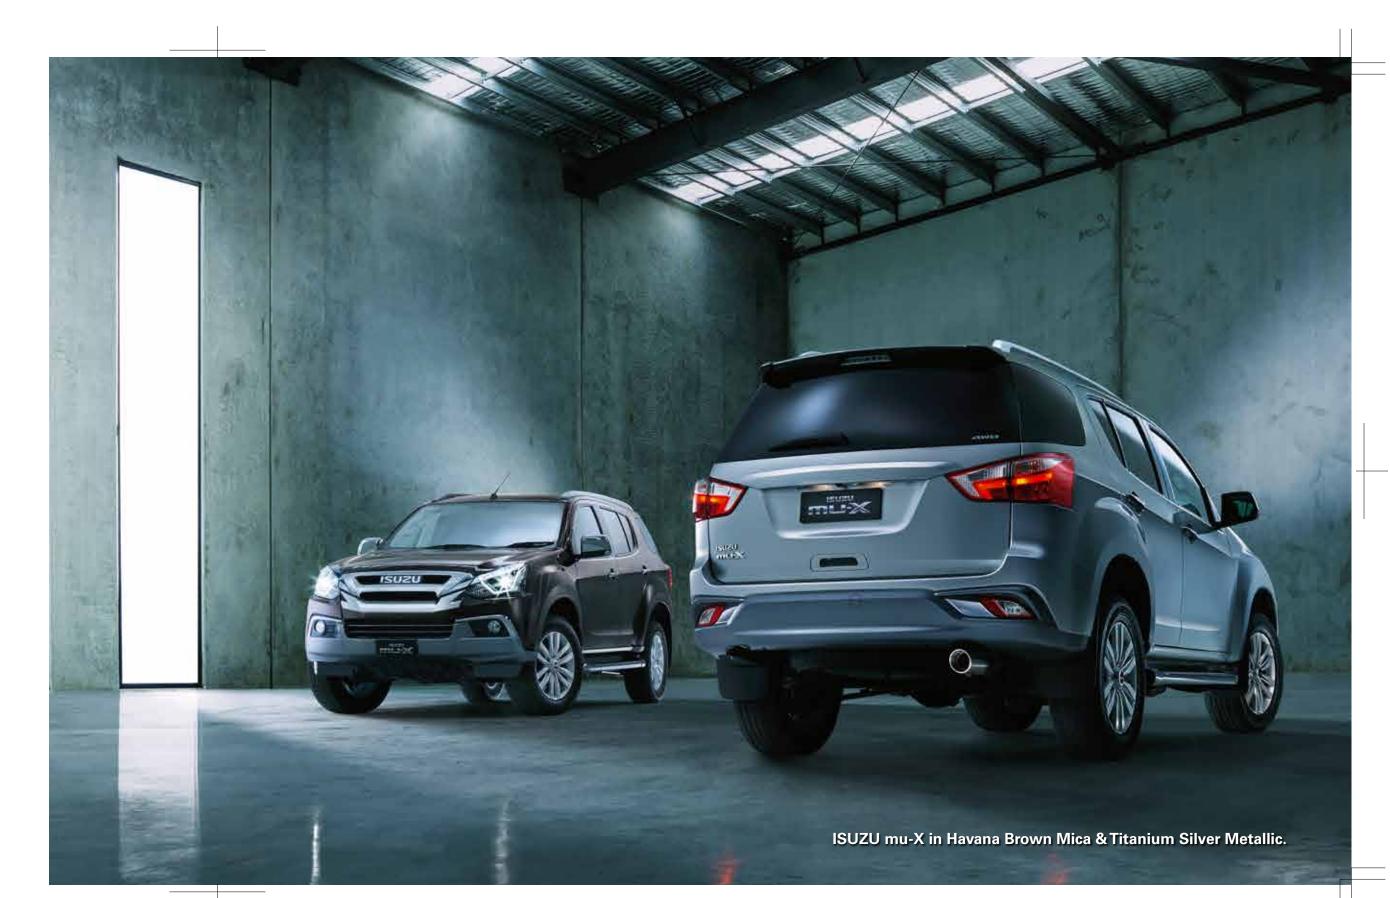

FIRST impression is made to LAST

One glance is never enough. A striking new look that delivers an impressive personality for the new ISUZU mu-X which invites all eyes to follow. The new ISUZU mu-X features a signature chrome grille which complements the stunning Bi-LED-Projector headlamps with integrated daytime running lights and Auto leveling function. Adding style to the sides of the vehicle are muscular fenders and new 18-inch alloy wheels which combine to give a dynamic appearance. Another highlight is the new roof spoiler and LED tail lights which attract attention to leave a lasting impression on all who set their eyes on the new ISUZU mu-X.

# FIRST impression is made to LAST

One glance is never enough. A striking new look that delivers an impressive personality for the new ISUZU mu-X which invites all eyes to follow.

The new ISUZU mu-X features a signature chrome grille which complements the stunning Bi-LED-Projector headlamps with integrated daytime running lights and Auto leveling function. Adding style to the sides of the vehicle are muscular fenders and new 18-inch alloy wheels which combine to give a dynamic appearance.

Another highlight is the new roof spoiler and LED tail lights which attract attention to leave a lasting impression on all who set their eyes on the new ISUZU mu-X.

# ISUZU mu-X in Obsidian Gray Mica.